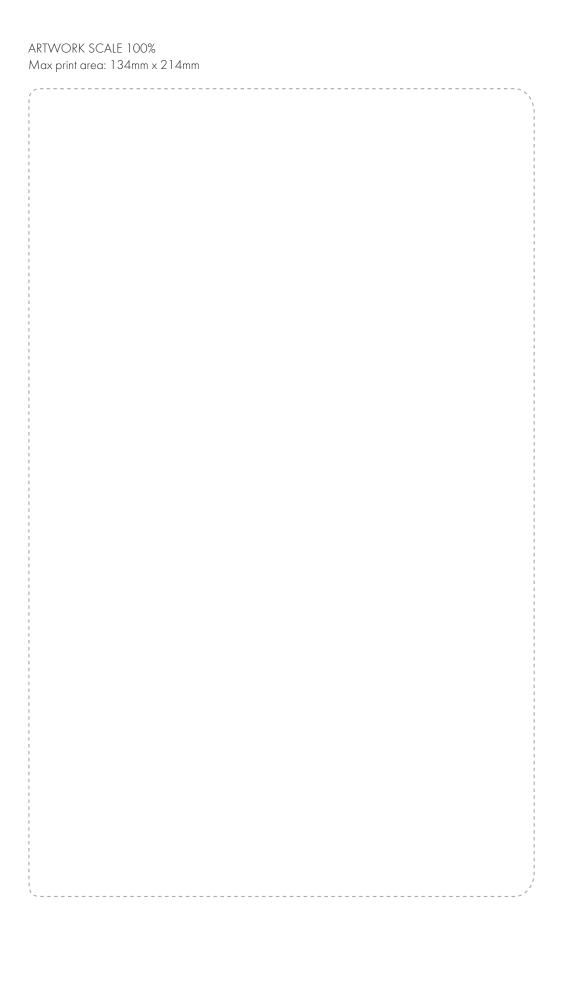

## **PANTONE REFERENCE(S)**

Debossing / Foil Blocking (Edge to Edge)

**ARTWORK SCALE 50%** 

The dashed line is to demonstrate print area and will not appear on your printed item