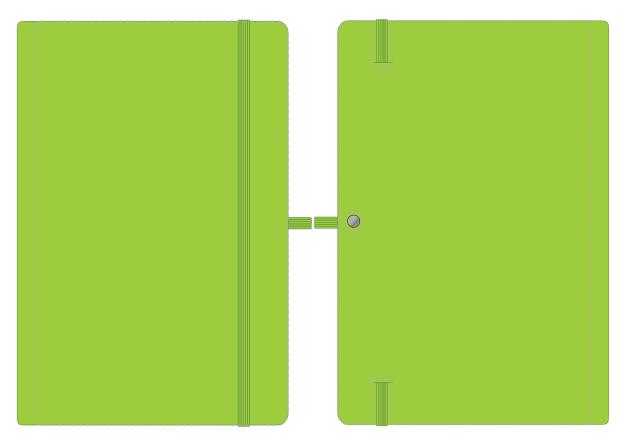

## **PRINTING CONCERNS:**

Please note that this product has Sustainability Markings that are not visible from this perspective We stock this item in the following colours

## **PANTONE REFERENCE(S)**

Debossing / Foil Blocking (Edge to Edge)

**ARTWORK SCALE 50%** 

The dashed line is to demonstrate print area and will not appear on your printed item